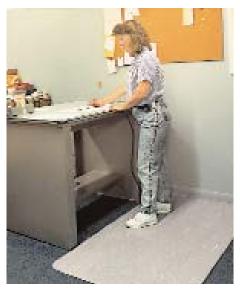

## **USES**

- Medium to Heavy Duty, Dry Areas
- Factories
- Work Stations
- Finishing/Assembly Stations
- Cashier's Stations
- Schools and Universities
- Dentist Offices and Medical Facilities
- Hair Salons
- Pharmacies

#### **PROPERTIES**

- Thickness: 1/2"
- Material: Vinyl top surface with PVC foam backing
- Anti-Fatigue