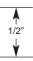

#### **PROPERTIES**

- Thickness: 1/2"
- Material: Vinyl top surface with PVC foam backing
- Anti-Fatigue